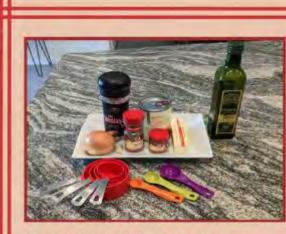

### RECIPE CARD

#### **Creamy Tomato Soup**

- 1 Tablespoon Butter
- 1 Tablespoon Olive Oil
- Celery Seeds
- Salt
- 1 clove of garlic

Recipe

**Ingredients for Tomato Soup** 

Basil Leaves seasoning

- 1/2 white onion chopped - 1 Can of diced tomatoes

At.

Heat up a medium size pot.

Pour I Tablespoon of Olive Oil in pot ...

Cut 1 Tablespoon of Butter.

Measure 1/3 Cup of Chopped Onior of Chopped Onions

Open 1 Can of **Diced Tomatoes** 

Add 4 Dashes of Basil to Tomatoes.

Add a pinch of Celery Seeds and 1/2 tsp Salt to Tomatoes

Add Tomatoe mixture to pot and cook for 10 minutes

Take 1/4 cup.

Of Cream

And add to boiling soup. Add water if you want.

Blend Soup. Season with Croutons and Crushed Pepper.

Recipe Card by Aarushi Pratap