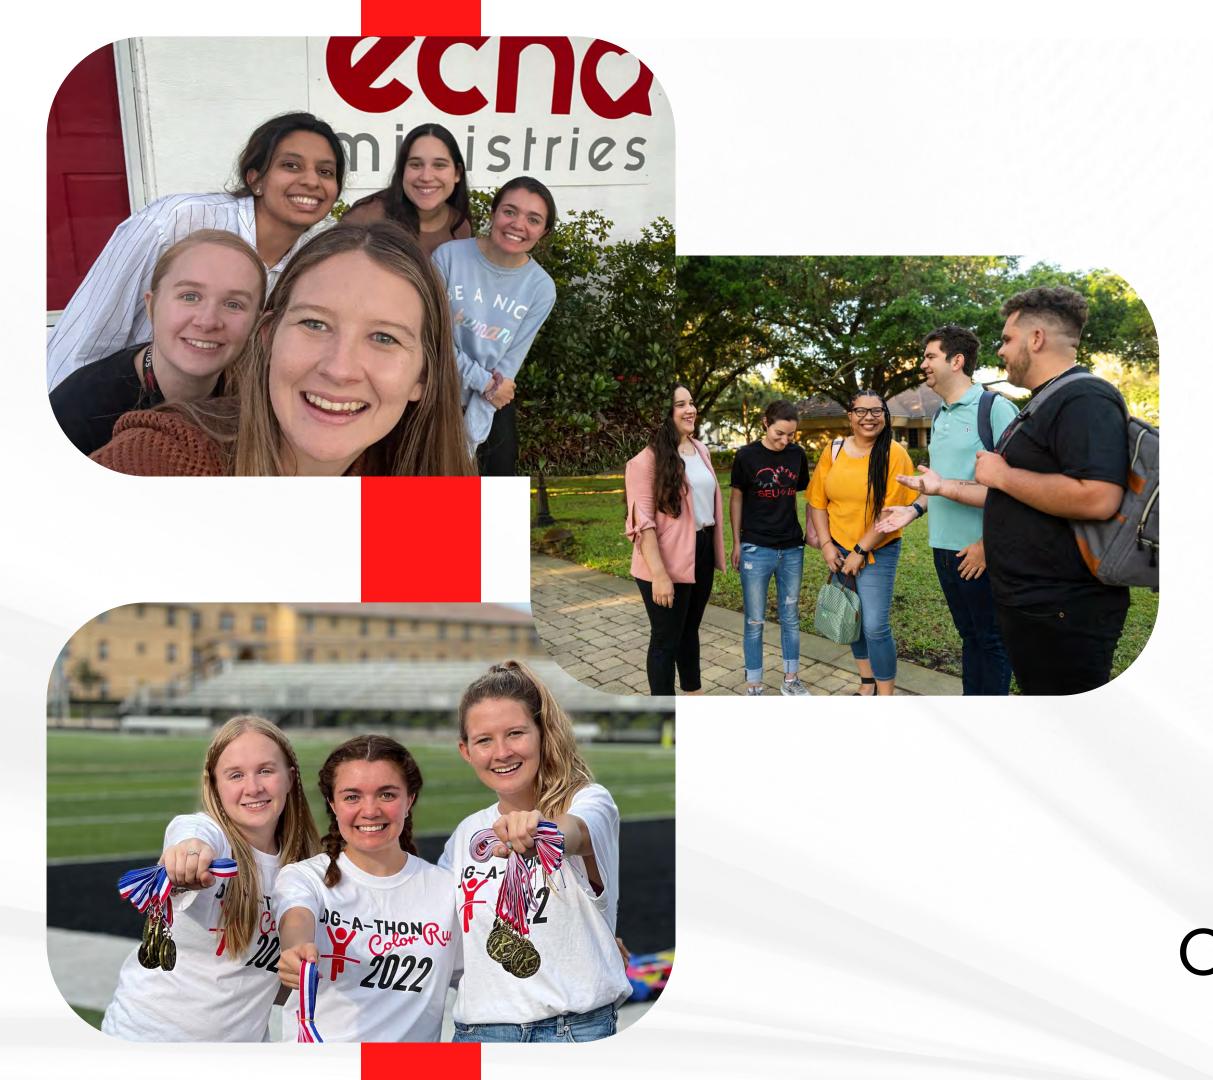

### ABOUTOUR MENTORS

#### Student Peer Mentors are the key method for supporting students

#### SOCIAL