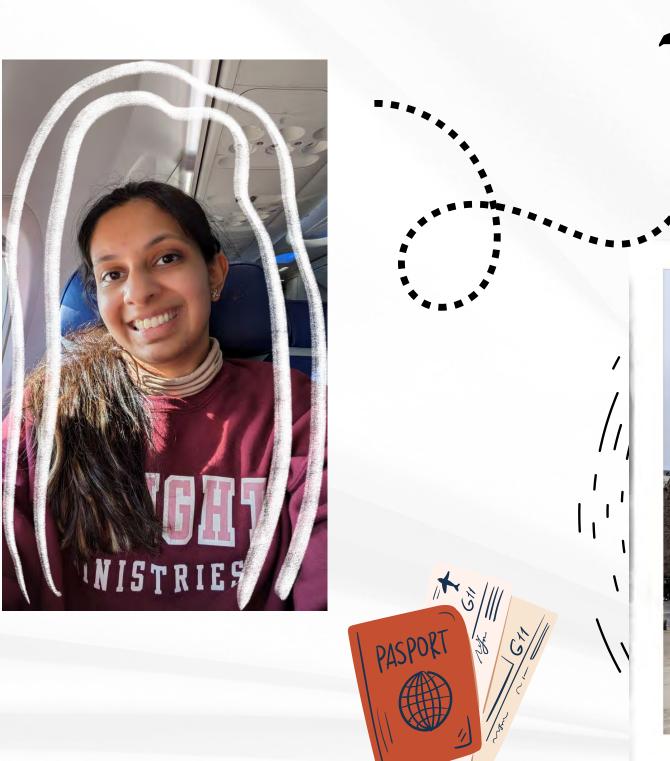

## **Creamy Tomato Soup**





- 1 Tablespoon Butter
- 1 Tablespoon Olive Oil
- Celery Seeds
- Salt
- 1 clove of garlic

Recipe

**Ingredients for Tomato Soup** 

Basil Leaves seasoning

- 1/2 white onion chopped - 1 Can of diced tomatoes



At.

Heat up a medium size pot.

Pour I Tablespoon of Olive Oil in pot ...

Cut 1 Tablespoon of Butter.



Measure 1/3 Cup of Chopped Onior of Chopped Onions



Open 1 Can of **Diced Tomatoes** 



Add 4 Dashes of Basil to Tomatoes.

Add a pinch of Celery Seeds and 1/2 tsp Salt to Tomatoes

Add Tomatoe mixture to pot and cook for 10 minutes

Take 1/4 cup.

Of Cream



And add to boiling soup. Add water if you want.



Blend Soup. Season with Croutons and Crushed Pepper.

Recipe Card by Aarushi Pratap

# PUBLIC



















#### ABOUT THE TRAVEL



12 11 11 11 1 11







# QUESTIONS?





### Follow us on SOCIAL MEDIA



#### Contact us: Link@seu.edu





### @SEULinkProgram

#### Southeastern University **LINK Program**

### Follow us on SOCIAL MEDIA



#### Contact us: Link@seu.edu





### @SEULinkProgram

#### Southeastern University **LINK Program**