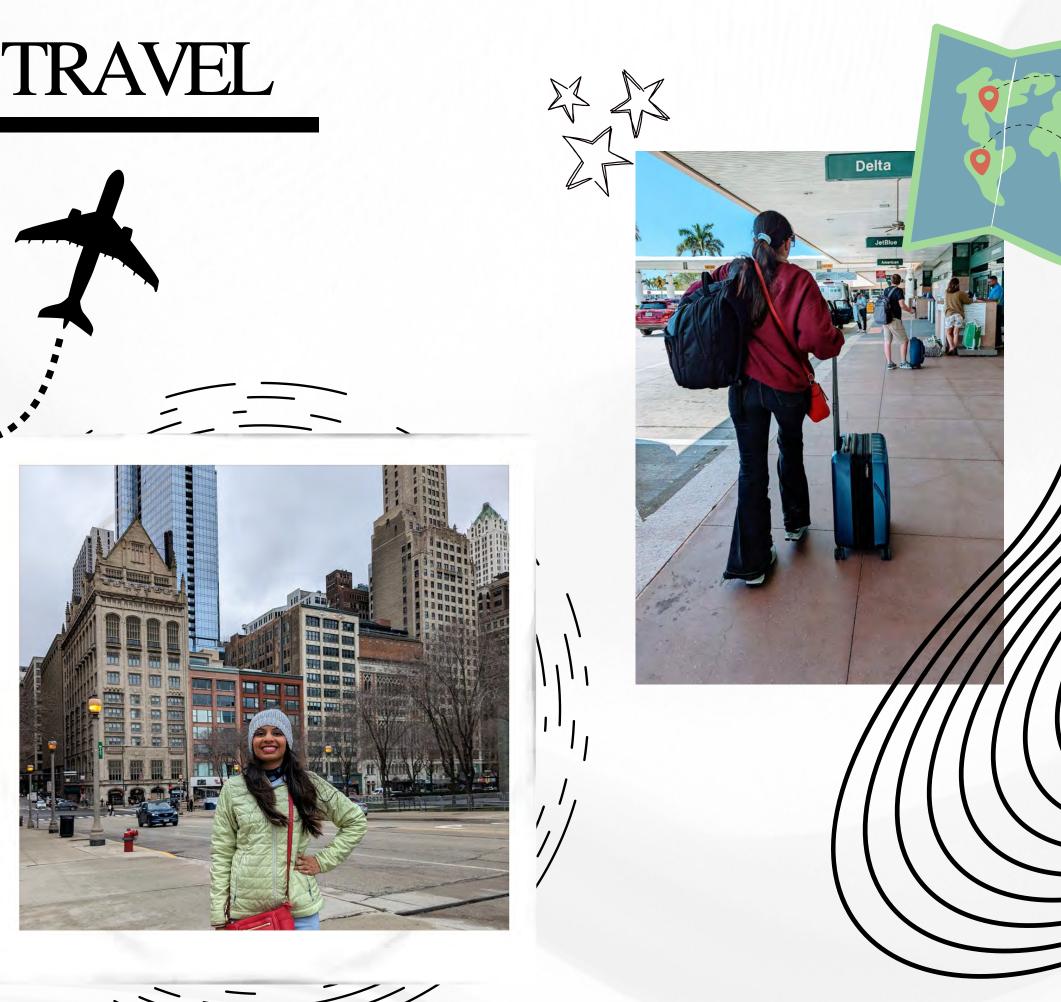

oup**





- 1 Tablespoon Butter
- 1 Tablespoon Olive Oil
- Celery Seeds
- Salt
- 1 clove of garlic

Recipe

**Ingredients for Tomato Soup** 

Basil Leaves seasoning

- 1/2 white onion chopped - 1 Can of diced tomatoes



At.

Heat up a medium size pot.

Pour I Tablespoon of Olive Oil in pot ...

Cut 1 Tablespoon of Butter.



Measure 1/3 Cup of Chopped Onior of Chopped Onions



Open 1 Can of **Diced Tomatoes** 



Add 4 Dashes of Basil to Tomatoes.

Add a pinch of Celery Seeds and 1/2 tsp Salt to Tomatoes

Add Tomatoe mixture to pot and cook for 10 minutes

Take 1/4 cup.

Of Cream



And add to boiling soup. Add water if you want.



Blend Soup. Season with Croutons and Crushed Pepper.

Recipe Card by Aarushi Pratap

# PUBLIC



















#### ABOUT THE TRAVEL



12 11 11 11 1 11







# QUESTIONS?





### Follow us on SOCIAL MEDIA



#### Contact us: Link@seu.edu





### @SEULinkProgram

#### Southeastern University **LINK Program**

### Follow us on SOCIAL MEDIA



#### Contact us: Link@seu.edu





### @SEULinkProgram

#### Southeastern University **LINK Program**