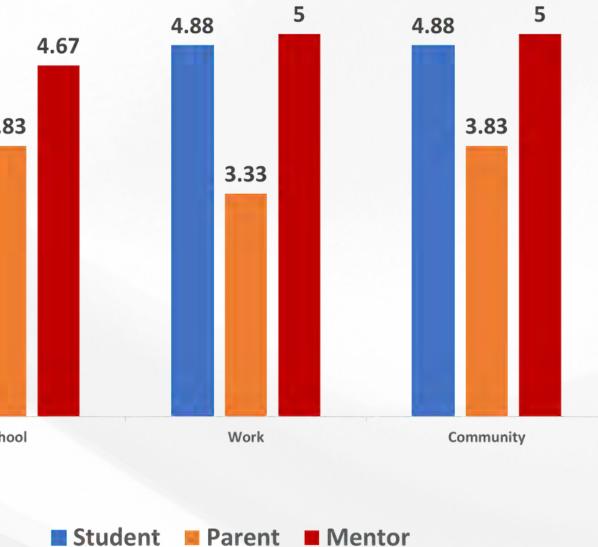

#### **KEY TAKEAWAYS**

| • Significant overall perceptions of LINK student efficacy                |     |      |     |
|---------------------------------------------------------------------------|-----|------|-----|
| with perceptions similarly high and statistically                         | 5   | 4.88 |     |
| significant for students, parents, and mentors.                           | 4.5 |      |     |
| <ul> <li>LINK student perceptions of efficacy at "work" most</li> </ul>   | 4   |      | 3.8 |
| predictive of their perceived ability to live                             | 3.5 |      |     |
| independently in the future.                                              | 3   |      |     |
| <ul> <li>Perceptions of LINK student ability to live</li> </ul>           | 2.5 |      |     |
| independently similar for students, parents, and mentors.                 | 2   |      |     |
| <ul> <li>Perceptions of LINK student ability to understand the</li> </ul> | 1.5 |      |     |
| "help" necessary for success was significantly lower                      | 1   |      | Sch |
| for parents than for students & mentors.                                  |     |      |     |

#### Perceptions of LINK Student Understanding of Type of Help Needed to be Successful by Dimension