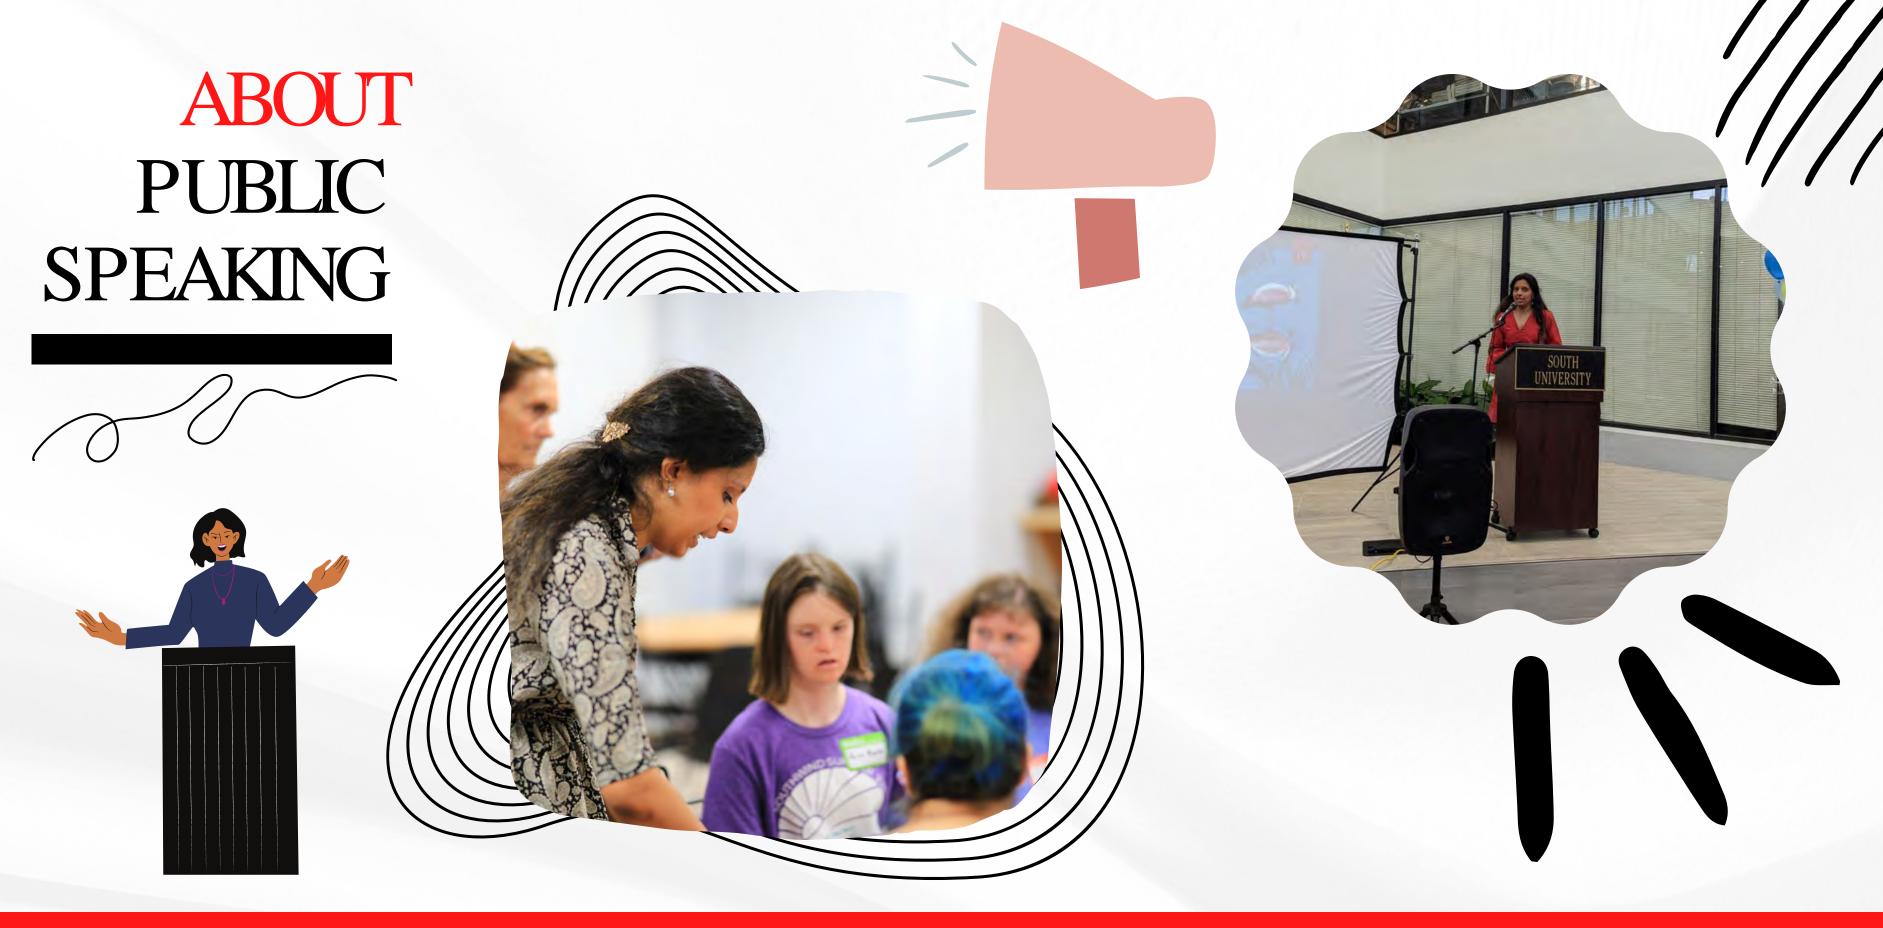

OUT THE JOBS







### RECIPE CARD

#### **Creamy Tomato Soup**





- 1 Tablespoon Butter
- 1 Tablespoon Olive Oil
- Celery Seeds
- Salt
- 1 clove of garlic

Recipe

**Ingredients for Tomato Soup** 

Basil Leaves seasoning

- 1/2 white onion chopped - 1 Can of diced tomatoes



At.

Heat up a medium size pot.

Pour I Tablespoon of Olive Oil in pot ...

Cut 1 Tablespoon of Butter.



Measure 1/3 Cup of Chopped Onior of Chopped Onions



Open 1 Can of **Diced Tomatoes** 



Add 4 Dashes of Basil to Tomatoes.

Add a pinch of Celery Seeds and 1/2 tsp Salt to Tomatoes

Add Tomatoe mixture to pot and cook for 10 minutes

Take 1/4 cup.

Of Cream



And add to boiling soup. Add water if you want.



Blend Soup. Season with Croutons and Crushed Pepper.

Recipe Card by Aarushi Pratap

# PUBLIC



















#### ABOUT THE TRAVEL



12 11 11 11 1 11







# QUESTIONS?





### Follow us on SOCIAL MEDIA



#### Contact us: Link@seu.edu





### @SEULinkProgram

#### Southeastern University **LINK Program**

### Follow us on SOCIAL MEDIA



#### Contact us: Link@seu.edu





### @SEULinkProgram

#### Southeastern University **LINK Program**