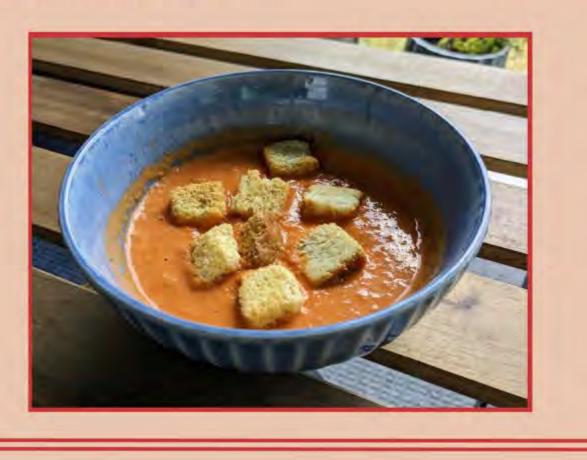

### RECIPE CARD

#### **Creamy Tomato Soup**

- 1 Tablespoon Butter
- 1 Tablespoon Olive Oil
- Celery Seeds
- Salt
- 1 clove of garlic

Recipe

**Ingredients for Tomato Soup** 

Basil Leaves seasoning

- 1/2 white onion chopped - 1 Can of diced tomatoes

At.

Heat up a medium size pot.

Pour I Tablespoon of Olive Oil in pot ...

Cut 1 Tablespoon of Butter.

Measure 1/3 Cup of Chopped Onior of Chopped Onions

Open 1 Can of **Diced Tomatoes** 

Add 4 Dashes of Basil to Tomatoes.

Add a pinch of Celery Seeds and 1/2 tsp Salt to Tomatoes

Add Tomatoe mixture to pot and cook for 10 minutes

Take 1/4 cup.

Of Cream

And add to boiling soup. Add water if you want.

Blend Soup. Season with Croutons and Crushed Pepper.

Recipe Card by Aarushi Pratap