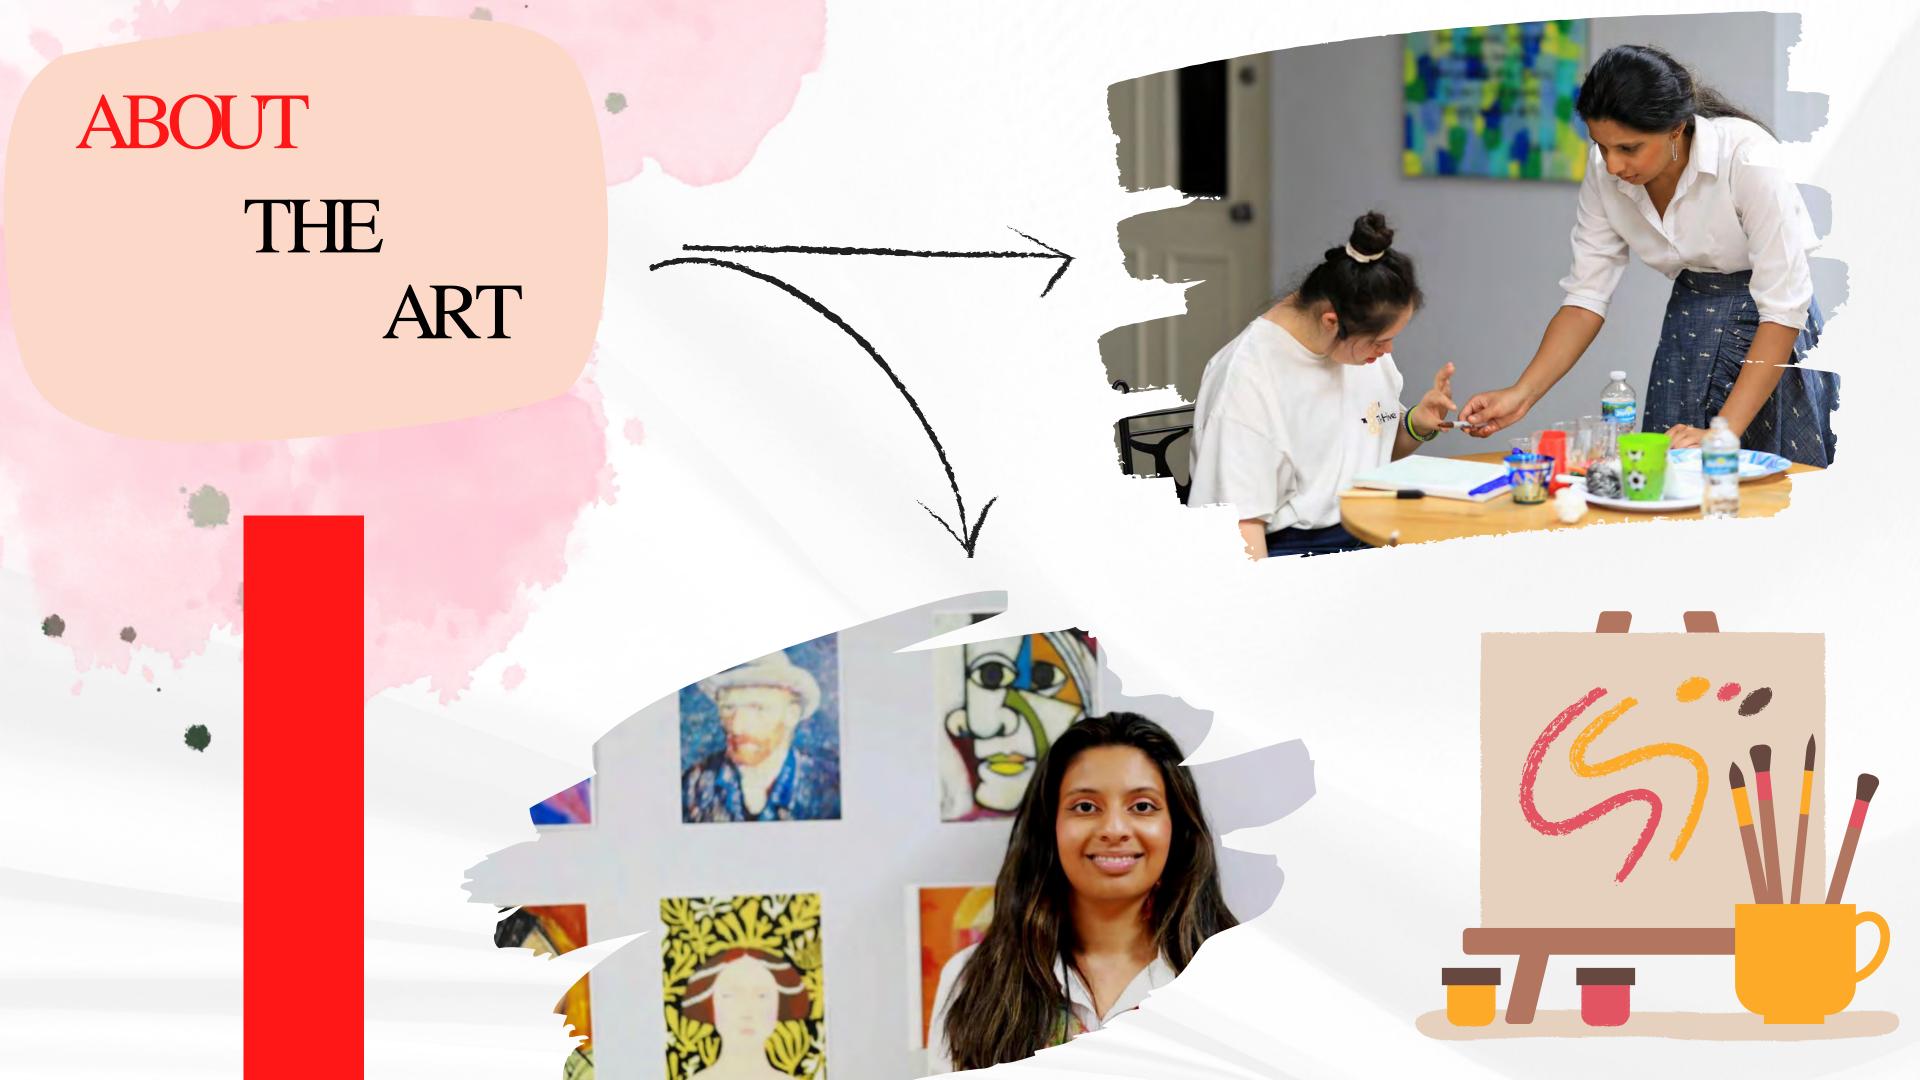

### ABOUTOUR MENTORS

#### Student Peer Mentors are the key method for supporting students