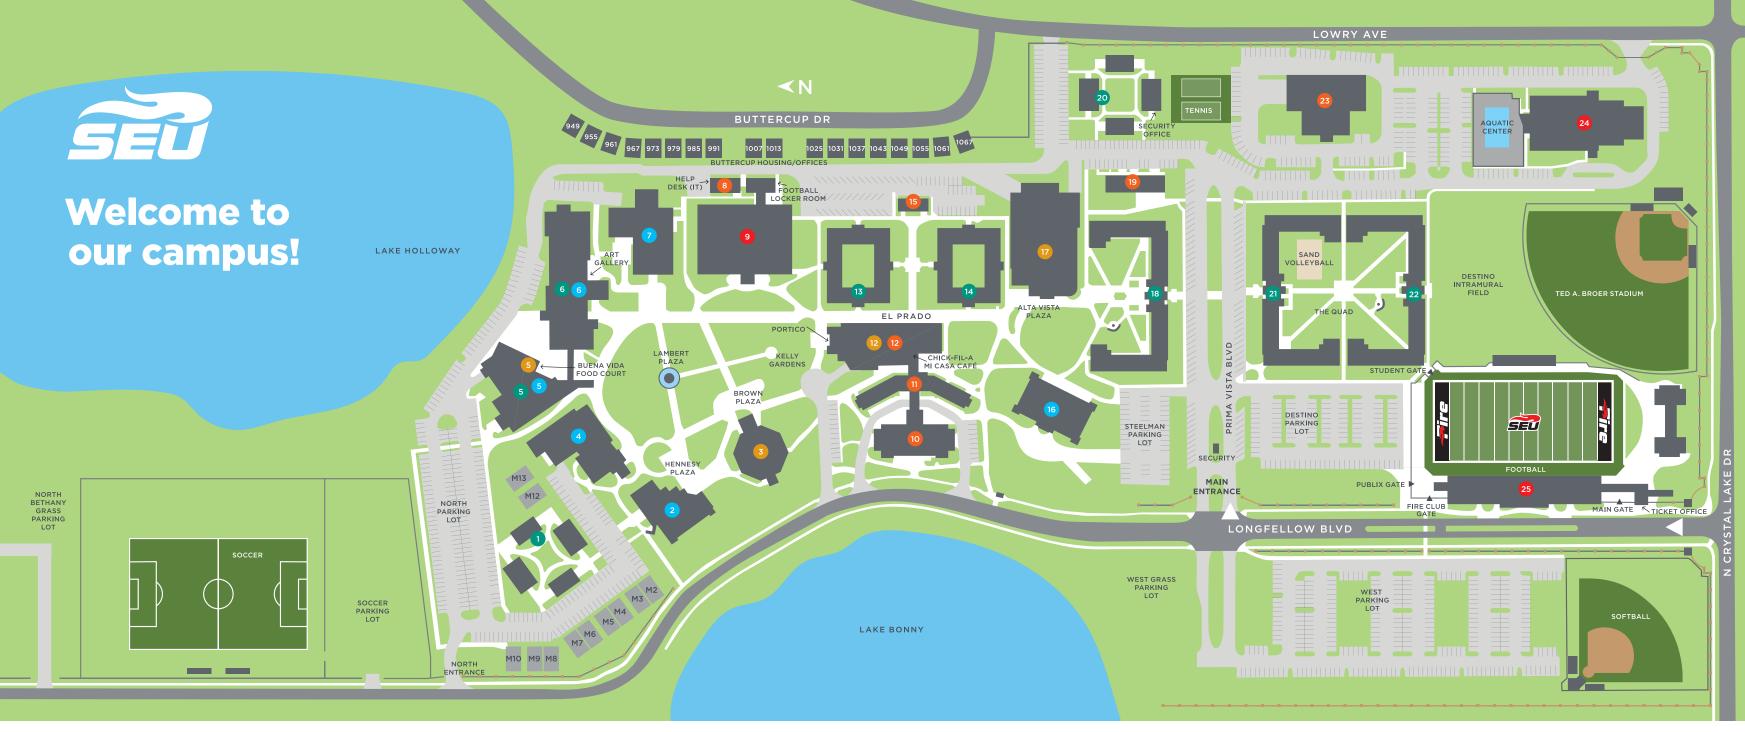

| ACADEMIC BUILDINGS | 2 Bolin Hall/Barnett<br>College of Ministry<br>& Theology | <ul> <li>College of Natural</li> <li>&amp; Health Sciences</li> </ul> |  |  |  |
|--------------------|-----------------------------------------------------------|-----------------------------------------------------------------------|--|--|--|
|                    |                                                           |                                                                       |  |  |  |
|                    |                                                           | Buena Vida East<br>(Floors 1, 2 — Arts & Media, Music,                |  |  |  |
| AD                 |                                                           | Social Sciences, Business)                                            |  |  |  |
| AC                 |                                                           |                                                                       |  |  |  |
|                    | 7 College of Education<br>(Plus Pathways School)          | 16 Steelman Library                                                   |  |  |  |