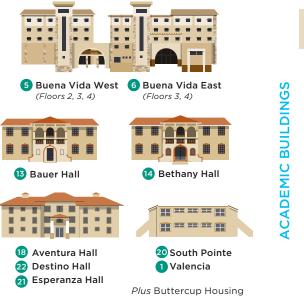

10 Welcome Center 1 Addison Hall (Admission & Alumni Offices)

12 Pansler Alumni-Student Union 15 Smith Hall (Campus Life, Career Services, Student Housing, Bookstore)

19 Laundromat

1 IT Help Desk

Plus

(behind Student Activities Center) 23 Facilities Management

Security Post at Main Campus Entrance Security Office (South Pointe, F2)

(Academic Advising, Business Office, Financial Aid, Registrar)

(Floor 1 — Health Services Floor 2 – Counseling Center)

| 9                                                                 |  |       | tivities C                 |     |              |
|-------------------------------------------------------------------|--|-------|----------------------------|-----|--------------|
|                                                                   |  | · · · | occer, & Fo<br>ess Center) |     | ministrative |
|                                                                   |  |       |                            |     | _            |
|                                                                   |  |       |                            |     |              |
|                                                                   |  |       |                            |     |              |
| The Furnace     (Basketball, Volleyball, Athletic Administration) |  |       |                            |     |              |
|                                                                   |  |       | <u>_</u>                   |     |              |
|                                                                   |  |       | ┎╱●╰                       |     |              |
|                                                                   |  |       | SOUTHEASTERN UNIVERSI      |     |              |
| _                                                                 |  |       | 7.                         |     |              |
|                                                                   |  |       |                            | 1 1 |              |
|                                                                   |  |       |                            |     |              |